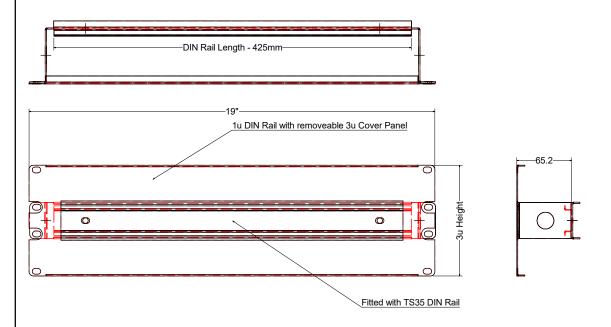

|  | Description. 1u 19" Rack Mount DIN Rail Panel Bracket With Cover-Spec Sheet |      |       | Material.      | Designed by  | Customer                              |
|--|-----------------------------------------------------------------------------|------|-------|----------------|--------------|---------------------------------------|
|  |                                                                             |      |       |                | Shane        | AD-TEK                                |
|  |                                                                             |      |       | 1.2 Mild Steel | Date         |                                       |
|  |                                                                             |      |       |                | <del> </del> |                                       |
|  | Drawing No.                                                                 | Rev. | Scale | Finish         | Tolerance    | Units 31-37, Broton Drive, Broton Inc |
|  | 1LIDIN-WITH-CVR                                                             | 0    | 1 1 1 | Fine Tex Black | + / - 0.2mm  | Telephone : 01787 474470 e-i          |